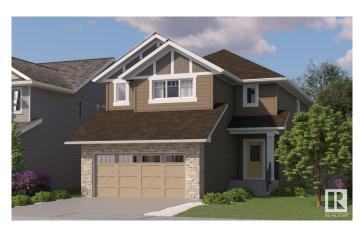

# \$684,900 - 80 Edgefield Way, St. Albert

MLS® #E4435627

#### \$684,900

3 Bedroom, 2.50 Bathroom, 2,326 sqft Single Family on 0.00 Acres

Erin Ridge North, St. Albert, AB

Rare Opportunity: Private Entrance & Expansive Yard Enjoy the exceptional rarity of a separate entrance and an oversized yardâ€"features seldom found in new developments. Experience the perfect blend of contemporary style and practical living with the Nova model home by One Horizon Living. This thoughtfully designed 2,326 sq. ft. residence showcases a modern exterior paired with beautifully appointed interiors. Explore detailed renderings that capture the architectural elegance and smart layout of the Nova. Highlights include generous living spaces, a high-end kitchen, and sophisticated finishes throughout. Every inch of the Nova is designed to maximize comfort, function, and modern appeal. Available in late June.

#### **Essential Information**

MLS® # E4435627 Price \$684,900

Bedrooms 3

Bathrooms 2.50

Full Baths 2

Half Baths 1

Square Footage 2,326 Acres 0.00

Year Built 2025

## **Exterior**

Exterior Wood, Brick, Vinyl

Exterior Features See Remarks

Roof Asphalt Shingles

Construction Wood, Brick, Vinyl

Foundation Concrete Perimeter