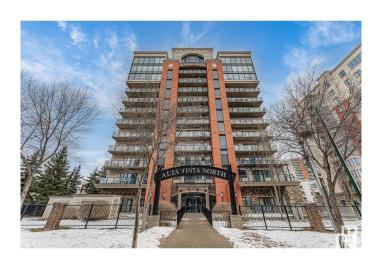

#### \$379,900

2 Bedroom, 2.00 Bathroom, 1,492 sqft Condo / Townhouse on 0.00 Acres

Downtown (Edmonton), Edmonton, AB

Welcome to this 1491.96sq ft, 2 bedroom on the 10th floor in Alta Vista in rail town. Right across the street from Grant McEwan. just a short walk to grocery store and other amenities. Nice view of downtown through large windows. Open concept design of kitchen, living room with good size of dining area. Master bedroom with 3 piece bath and walk in closet. It have storage room, laundry room and second large size bedroom on the same level. Have a nice balcony and door to the balcony from master bedroom, kitchen and dining room. Good size kitchen have pots & pan drawers with raised eating bar. This unit have one underground parking.