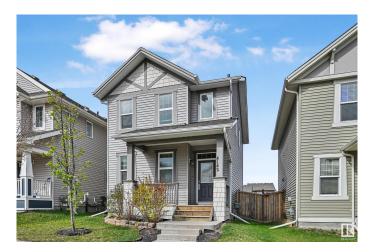

#### \$459,900

3 Bedroom, 2.50 Bathroom, 1,375 sqft Single Family on 0.00 Acres

Maple Crest, Edmonton, AB

Welcome home to your new home in Maple Crest. This 1375 sq ft, Homes by Avi built, two storey shows very well. Home has been freshly painted throughout. 3 bedroooms, 2.5 baths, stainless steel appliances, engineered hardwood flooring, granite counters, A/C and much more. The unfinished basement is ready for your personal touches. Fully landscaped, west facing yard, with a large deck for entertaining, and a 21x21' garage out back. Great location, close to schools, shopping, the Henday and the Whitemud. This home will not last long, a must see!