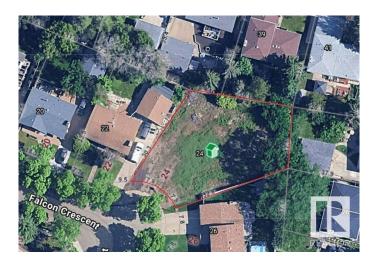

# \$329,900 - 24 Falcon Crescent, St. Albert

MLS® #E4435894

#### \$329,900

0 Bedroom, 0.00 Bathroom, Single Family on 0.00 Acres

Forest Lawn (St. Albert), St. Albert, AB

FANTASTIC PIE SHAPED 10,000sqft LOT IN THE HEART OF ST. ALBERT! This rare find is nestled in a quiet cul-de-sac and is located in Forest Lawn just steps to numerous schools, parks and recreation centre. 56' frontage, potential for a walkout and St Albert zoning may consider a duplex. Come build your dream home.