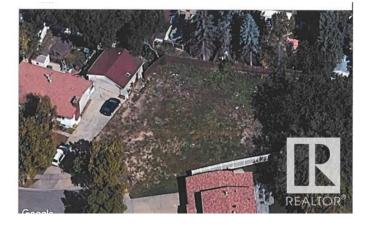

#### \$329,900

0 Bedroom, 0.00 Bathroom, Single Family on 0.00 Acres

Forest Lawn (St. Albert), St. Albert, AB

FANTASTIC PIE SHAPED 10,000sqft LOT IN THE HEART OF ST. ALBERT! This rare find is nestled in a quiet cul-de-sac and is located in Forest Lawn just steps to numerous schools, parks and recreation centre. 56' frontage, potential for a walkout and St Albert zoning may consider a duplex. Come build your dream home.