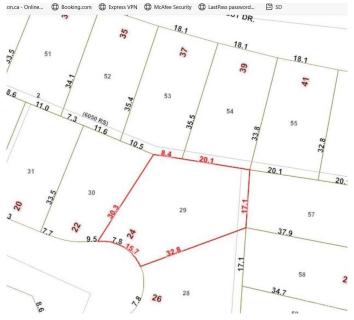

#### \$329,900

0 Bedroom, 0.00 Bathroom, Single Family on 0.00 Acres

Forest Lawn (St. Albert), St. Albert, AB

FANTASTIC PIE SHAPED 10,000sqft LOT IN THE HEART OF ST. ALBERT! This rare find is nestled in a quiet cul-de-sac and is located in Forest Lawn just steps to numerous schools, parks and recreation centre. 56' frontage, potential for a walkout and St Albert zoning may consider a duplex. Come build your dream home.

## **Community Information**

| Address     | 24 Falcon Crescent       |
|-------------|--------------------------|
| Area        | St. Albert               |
| Subdivision | Forest Lawn (St. Albert) |
| City        | St. Albert               |
| County      | ALBERTA                  |
| Province    | AB                       |
| Postal Code | T8N 1T9                  |