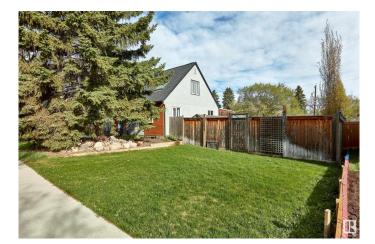

#### \$409,900

0 Bedroom, 0.00 Bathroom, Single Family on 0.00 Acres

King Edward Park, Edmonton, AB

PRIME BUILDING LOT just steps from the scenic Mill Creek Ravine! Nestled on a quiet, tree-lined avenue in the highly sought-after King Edward Park community, this 33' x 132' lot offers an exceptional opportunity to build your dream home in one of Edmonton's most desirable neighbourhoods. With no abatement requiredâ€"the house has already been removedâ€"you're free to start building right away. Surrounded by friendly neighbours and just minutes from parks, trails, schools, and vibrant local amenities, this is a rare chance to create something truly special in an unbeatable location.