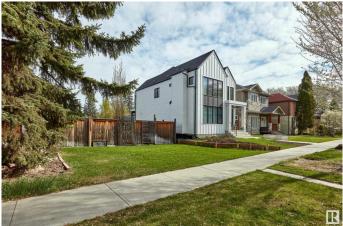

#### \$409,900

0 Bedroom, 0.00 Bathroom, Single Family on 0.00 Acres

King Edward Park, Edmonton, AB

PRIME BUILDING LOT just steps from the scenic Mill Creek Ravine! Nestled on a quiet, tree-lined avenue in the highly sought-after King Edward Park community, this 33' x 132' lot offers an exceptional opportunity to build your dream home in one of Edmonton's most desirable neighbourhoods. With no abatement requiredâ€"the house has already been removedâ€"you're free to start building right away. Surrounded by friendly neighbours and just minutes from parks, trails, schools, and vibrant local amenities, this is a rare chance to create something truly special in an unbeatable location.