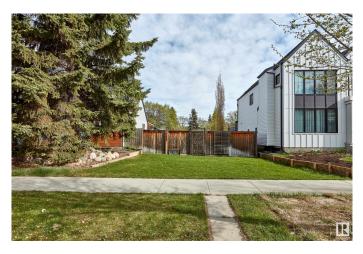

#### \$409,900

0 Bedroom, 0.00 Bathroom, Single Family on 0.00 Acres

King Edward Park, Edmonton, AB

PRIME BUILDING LOT just steps from the scenic Mill Creek Ravine! Nestled on a quiet, tree-lined avenue in the highly sought-after King Edward Park community, this 33' x 132' lot offers an exceptional opportunity to build your dream home in one of Edmonton's most desirable neighbourhoods. With no abatement requiredâ€"the house has already been removedâ€"you're free to start building right away. Surrounded by friendly neighbours and just minutes from parks, trails, schools, and vibrant local amenities, this is a rare chance to create something truly special in an unbeatable location.