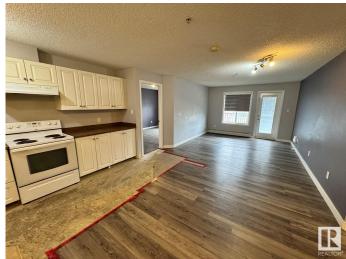

#### \$168,000

2 Bedroom, 2.00 Bathroom, 905 sqft Condo / Townhouse on 0.00 Acres

Ellerslie, Edmonton, AB

\*Please note\* property is sold "as is where is at time of possession―. No warranties or representations

#### **Essential Information**

MLS® # E4436252 Price \$168,000

Bedrooms 2
Bathrooms 2.00
Full Baths 2
Square Footage 905
Acres 0.00
Year Built 2006

Type Condo / Townhouse Sub-Type Lowrise Apartment

Style Single Level Apartment

#### Interior

Appliances See Remarks

Heating Baseboard, Natural Gas