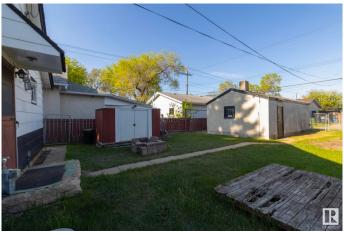

### \$215,000

2 Bedroom, 1.00 Bathroom, 768 sqft Single Family on 0.00 Acres

Athlone, Edmonton, AB

Prime Redevelopment Opportunity | Front/Back Duplex Potential | Bungalow in Excellent Location Attention builders, investors, and visionaries! This 2-bedroom bungalow sits on a great lot in a highly walkable neighbourhoodâ€"just steps from public transit, schools, and parks. Whether you're looking to renovate or redevelop, the possibilities here are full of potential. The home features a spacious living room, main floor laundry, and central air conditioning for added comfort. The yard is fully fenced and includes a single detached garage. While the property requires extensive cosmetic renovation, the lot and location make this a standout opportunity for a front/back duplex project or your next investment flip. The home is being sold as-is, where-is (smoked in for decades)â€"offering exceptional value for the right buyer with a vision. Don't miss your chance to reimagine this property in a sought-after community!

#### **Amenities**

Amenities See Remarks

Parking Rear Drive Access, Single Garage Detached

#### **Exterior**

Exterior Wood

Exterior Features Back Lane, Fenced, Flat Site, Playground Nearby, Public Transportation,

Schools, Shopping Nearby

Roof Asphalt Shingles

Construction Wood Foundation Block