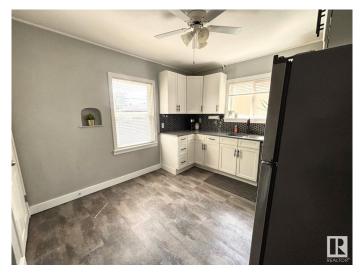

# \$294,800

4 Bedroom, 2.00 Bathroom, 795 sqft Single Family on 0.00 Acres

Parkdale (Edmonton), Edmonton, AB

Opportunity knocks for first-time buyers or investors. This 4-bedroom, 2-bathroom bungalow has seen several important upgrades in recent years, including the furnace, hot water tank, roof, windows, cabinets, flooring, and more. The home features a separate rear entrance, offering potential to develop a basement suite. Ample parking in the back for a truck, trailer, or RV, plus additional parking right out front. Convenient location close to schools, shopping, and major routes. What are you waiting for?

### Interior

Appliances Dishwasher-Built-In, Dryer, Microwave Hood Fan, Stove-Electric,

Washer, Refrigerators-Two

Heating Forced Air-1, Natural Gas

Stories 2

Has Basement Yes

Basement Full, Finished