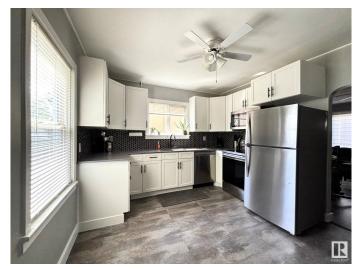

# \$294,800

4 Bedroom, 2.00 Bathroom, 795 sqft Single Family on 0.00 Acres

Parkdale (Edmonton), Edmonton, AB

Opportunity knocks for first-time buyers or investors. This 4-bedroom, 2-bathroom bungalow has seen several important upgrades in recent years, including the furnace, hot water tank, roof, windows, cabinets, flooring, and more. The home features a separate rear entrance, offering potential to develop a basement suite. Ample parking in the back for a truck, trailer, or RV, plus additional parking right out front. Convenient location close to schools, shopping, and major routes. What are you waiting for?

### Interior

Appliances Dishwasher-Built-In, Dryer, Microwave Hood Fan, Stove-Electric,

Washer, Refrigerators-Two

Heating Forced Air-1, Natural Gas

Stories 2

Has Basement Yes

Basement Full, Finished