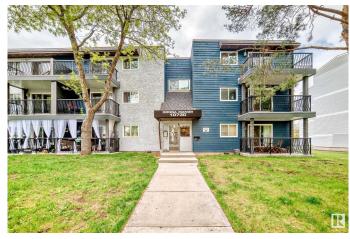

# \$104,900 - 108 10730 112 Street, Edmonton

MLS® #E4436791

#### \$104,900

1 Bedroom, 1.00 Bathroom, 693 sqft Condo / Townhouse on 0.00 Acres

Queen Mary Park, Edmonton, AB

This Beautifully RENOVATED main floor apartment features Large living room with balcony, One large Bedroom with new flooring, Beautiful kitchen with NEW countertops and new fridge, storage room & a full bathroom. Convenient location - Only minutes to Grant MacEwan University, Victoria high, public transportation, Kingsway shopping centre and all amenities.

# **Community Information**

Address 108 10730 112 Street

Area Edmonton

Subdivision Queen Mary Park

City Edmonton
County ALBERTA

Province AB

Postal Code T5H 3H1

#### **Exterior**

Exterior Wood, Stucco

Exterior Features Landscaped, Public Transportation, Schools, Shopping Nearby

Roof Asphalt Shingles
Construction Wood, Stucco

Foundation Concrete Perimeter