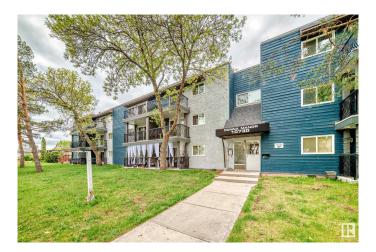

# \$104,900 - 108 10730 112 Street, Edmonton

MLS® #E4436791

#### \$104,900

1 Bedroom, 1.00 Bathroom, 693 sqft Condo / Townhouse on 0.00 Acres

Queen Mary Park, Edmonton, AB

This Beautifully RENOVATED main floor apartment features Large living room with balcony, One large Bedroom with new flooring, Beautiful kitchen with NEW countertops and new fridge, storage room & a full bathroom. Convenient location - Only minutes to Grant MacEwan University, Victoria high, public transportation, Kingsway shopping centre and all amenities.

# **Community Information**

Address 108 10730 112 Street

Area Edmonton

Subdivision Queen Mary Park

City Edmonton
County ALBERTA

Province AB

Postal Code T5H 3H1

#### **Exterior**

Exterior Wood, Stucco

Exterior Features Landscaped, Public Transportation, Schools, Shopping Nearby

Roof Asphalt Shingles
Construction Wood, Stucco

Foundation Concrete Perimeter