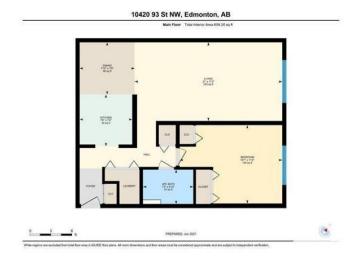

## \$89,900

1 Bedroom, 1.00 Bathroom, 659 sqft Condo / Townhouse on 0.00 Acres

Boyle Street, Edmonton, AB

WALKABILITY and Location PLUS! Rogers Place, Grant McEwan, Uof A, river valley etc. Great access to all from this 1 bedroom /1 bath over 650 sq ft condo. Good place for an active "YEGger" to call home, Oak style kitchen, 4 pce bathroom, and insuite laundry as well as a coin co-op laundry. Vinyl plank floors, newer kitchen cabinets, newer windows and appliances. Comes with one assigned parking stall. Building has had new windows, roof and exterior paint in the last 5-10 years. Great first time home, investment rental property or right sizing.

Year Built 1978

Type Condo / Townhouse

Sub-Type Lowrise Apartment

Style Single Level Apartment

Status Active