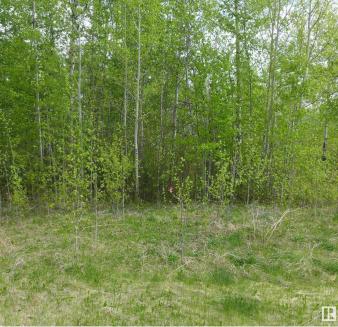

#### \$87,000

0 Bedroom, 0.00 Bathroom, Rural on 0.30 Acres

Village West, Rural Wetaskiwin County, AB

A BEAUTIFULLY TREED PRIVATE LOT IN A CUL-DU- SAC BACKING ONTO A RAVINE AN EASY HOUR DRIVE FROM EDMONTON! This 0.30 acre lot is close to all the summer/winter activities to keep the family busy: boating; canoeing/kayaking; fishing summer & winter; all types of water activities; hiking on several trails; sledding in the winter; cross country skiing or just sitting around the fire enjoying nature. The adjacent Village of Pigeon Lake has all the conveniences you need such as shopping; restaurants, fuel. AND from the back of the lot take a short walk on a foot bridge across the ravine to The Village. This property is located in a golfer's heaven with 4 golf courses a few minutes away: Black Bull Golf Course; Willow Greens Golf Course; Dorchester Ranch Golf Course; Pigeon Lake Golf Club. There are other great fishing lakes a short distance away. Power & gas at property line. Drive your golf cart to the Black Bull. A boat launch is nearby. You MUST check this quiet location out.

### Exterior

Exterior Features Backs Onto Park/Trees, Boating, Golf Nearby, Park/Reserve, Shopping Nearby, Treed Lot