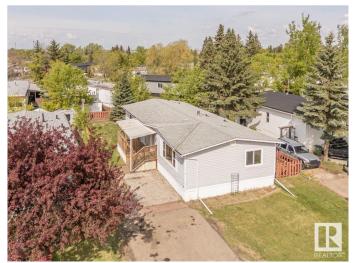

## \$74,900

3 Bedroom, 2.00 Bathroom, 1,364 sqft Land Lease Community on 0.00 Acres

Maple Ridge (Edmonton), Edmonton, AB

Located in â€~Maple Ridge Mobile Home Park' on Edmonton's south-east side. This spacious, open and bright, 1364 sq.ft (127 sq m) home offer 3 BEDROOMS and 2 BATHROOMS. All freshly painted through-out. Covered south facing front porch. The home offers lots of sunlight, from the east in the morning, and west in the evening, perfect for enjoying the changing light all day. Fully FENCED yard with 2 STORAGE SHEDS. Located on quiet cul-de-sac. Park site has school bus pickups and a playground. A well maintained park. Park acceptance application required. Park has a community center, extensive park area for sports and amenities including a on site restaurant. Family friendly community. Monthly LOT FEES - \$746, garbage \$44 & \$3 fire protection. All utilities are extra. Quick possession available.