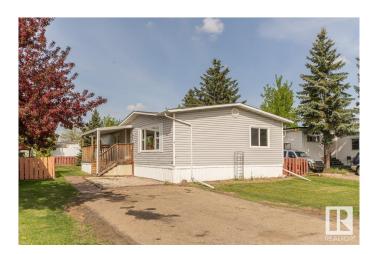

## \$74,900

3 Bedroom, 2.00 Bathroom, 1,364 sqft Land Lease Community on 0.00 Acres

Maple Ridge (Edmonton), Edmonton, AB

Located in â€~Maple Ridge Mobile Home Park' on Edmonton's south-east side. This spacious, open and bright, 1364 sq.ft (127 sq m) home offer 3 BEDROOMS and 2 BATHROOMS. All freshly painted through-out. Covered south facing front porch. The home offers lots of sunlight, from the east in the morning, and west in the evening, perfect for enjoying the changing light all day. Fully FENCED yard with 2 STORAGE SHEDS. Located on quiet cul-de-sac. Park site has school bus pickups and a playground. A well maintained park. Park acceptance application required. Park has a community center, extensive park area for sports and amenities including a on site restaurant. Family friendly community. Monthly LOT FEES - \$746, garbage \$44 & \$3 fire protection. All utilities are extra. Quick possession available.