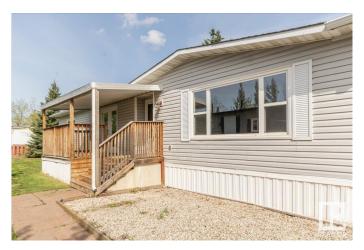

## \$74,900

3 Bedroom, 2.00 Bathroom, 1,364 sqft Land Lease Community on 0.00 Acres

Maple Ridge (Edmonton), Edmonton, AB

Located in â€~Maple Ridge Mobile Home Park' on Edmonton's south-east side. This spacious, open and bright, 1364 sq.ft (127 sq m) home offer 3 BEDROOMS and 2 BATHROOMS. All freshly painted through-out. Covered south facing front porch. The home offers lots of sunlight, from the east in the morning, and west in the evening, perfect for enjoying the changing light all day. Fully FENCED yard with 2 STORAGE SHEDS. Located on quiet cul-de-sac. Park site has school bus pickups and a playground. A well maintained park. Park acceptance application required. Park has a community center, extensive park area for sports and amenities including a on site restaurant. Family friendly community. Monthly LOT FEES - \$746, garbage \$44 & \$3 fire protection. All utilities are extra. Quick possession available.