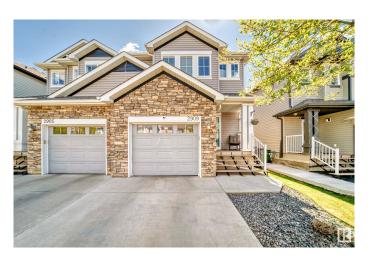

## \$429.900

3 Bedroom, 2.50 Bathroom, 1,410 sqft Single Family on 0.00 Acres

Laurel, Edmonton, AB

Welcome to this 3 bedroom half duplex located in the heart of Laurel. This home offers a spacious main floor with the kitchen offering ample cabinet and counter top space. The living room is large in size and has an abundance of natural light. The dining area looks on to the massive back yard that's also backing onto the green space behind the home. The upper floor has 3 spacious bedrooms with the master offering a full en suite. The basement is ready for you to develop. This home also has an attached garage and a large drive way. Located close to schools parks, and shopping. Make this home yours!

#### **Exterior**

Exterior Wood, Vinyl

Exterior Features Fenced, Landscaped, Playground Nearby, Public Transportation,

Schools, Shopping Nearby

Roof Asphalt Shingles

Construction Wood, Vinyl

Foundation Concrete Perimeter