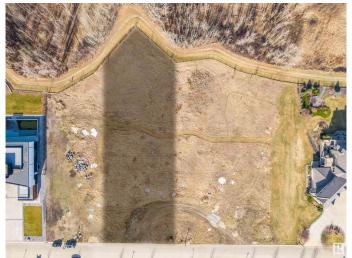

## \$1,999,900

0 Bedroom, 0.00 Bathroom, Single Family on 0.00 Acres

Windermere, Edmonton, AB

Welcome to the highly coveted area of Windermere Ridge! This spectacular lot boasts breathtaking views of the North Saskatchewan River, and River Ridge Golf & Country Club. This impressive parcel of land is 0.7acres and provides you the opportunity to build with the builder of your choice. In addition to the spectacular unobstructed views, 32 Windermere Drive is near schools, commercial amenities, 3 golf courses and plenty of walking trails to keep you busy all year long. This is the perfect opportunity to build your custom dream home on one of the few remaining river lots on Windermere Drive!

### **Exterior**

Exterior Features Environmental Reserve, Flat Site, Golf Nearby, No Back Lane, Not

Fenced, Playground Nearby, Ravine View, River Valley View, Schools,

**Shopping Nearby** 