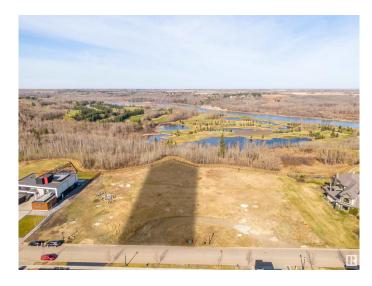

## \$1,999,900

0 Bedroom, 0.00 Bathroom, Single Family on 0.00 Acres

Windermere, Edmonton, AB

Welcome to the highly coveted area of Windermere Ridge! This spectacular lot boasts breathtaking views of the North Saskatchewan River, and River Ridge Golf & Country Club. This impressive parcel of land is 0.7acres and provides you the opportunity to build with the builder of your choice. In addition to the spectacular unobstructed views, 32 Windermere Drive is near schools, commercial amenities, 3 golf courses and plenty of walking trails to keep you busy all year long. This is the perfect opportunity to build your custom dream home on one of the few remaining river lots on Windermere Drive!

### **Exterior**

Exterior Features Environmental Reserve, Flat Site, Golf Nearby, No Back Lane, Not

Fenced, Playground Nearby, Ravine View, River Valley View, Schools,

**Shopping Nearby** 