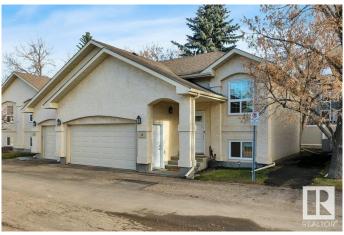

# \$324,900 - 9 4630 17 Avenue, Edmonton

MLS® #E4437643

#### \$324,900

2 Bedroom, 1.50 Bathroom, 1,024 sqft Single Family on 0.00 Acres

Pollard Meadows, Edmonton, AB

BEAUTIFULLY UPGRADED townhome with a DOUBLE ATTACHED GARAGE in the highly sought-after Carrington Spa Complex (Pollard Meadows)! The upper level boasts a spacious living room, a separate dining area with patio access, & a FULLY RENOVATED KITCHEN, FEATURING NEW COUNTERTOPS, SS APPLIANCES, & FLOORING (2023). A versatile loft, currently used as the primary bedroom, along with a 2-pc bath, completes this level. The FULLY FINISHED BASEMENT offers two generously sized bedrooms and a 4-pc bath. EXTENSIVE UPDATES INCLUDE a NEW FURNACE, HOT WATER TANK, VINYL PLANK FLOORING, & NEW CARPET (2023), PLUS A GARAGE CONTROLLER (2024). Ideally situated close to schools and all amenities!