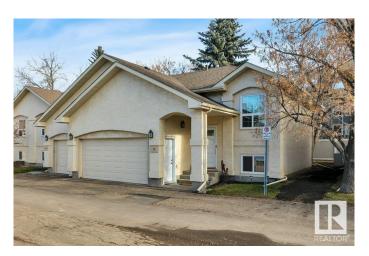

# \$324,900 - 9 4630 17 Avenue, Edmonton

MLS® #E4437643

#### \$324,900

2 Bedroom, 1.50 Bathroom, 1,024 sqft Single Family on 0.00 Acres

Pollard Meadows, Edmonton, AB

BEAUTIFULLY UPGRADED townhome with a DOUBLE ATTACHED GARAGE in the highly sought-after Carrington Spa Complex (Pollard Meadows)! The upper level boasts a spacious living room, a separate dining area with patio access, & a FULLY RENOVATED KITCHEN, FEATURING NEW COUNTERTOPS, SS APPLIANCES, & FLOORING (2023). A versatile loft, currently used as the primary bedroom, along with a 2-pc bath, completes this level. The FULLY FINISHED BASEMENT offers two generously sized bedrooms and a 4-pc bath. EXTENSIVE UPDATES INCLUDE a NEW FURNACE, HOT WATER TANK, VINYL PLANK FLOORING, & NEW CARPET (2023), PLUS A GARAGE CONTROLLER (2024). Ideally situated close to schools and all amenities!