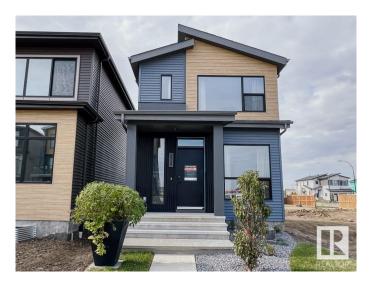

# \$523,516 - 335 30th Street, Edmonton

MLS® #E4437892

## \$523,516

3 Bedroom, 2.50 Bathroom, 1,353 sqft Single Family on 0.00 Acres

Alces, Edmonton, AB

Introducing the Metro Shift 18 by award winning Cantiro Homes, a rear laned single family home offering even more space and versatility. It is designed to fit on a wide range of lots and easily incorporate a side entrance for future basement income suite. The expansive open-concept main floor includes a spacious kitchen, dining, and living area â€" perfect for family living and entertaining. With the Equity Personalization Package, you can add a 2 beds basement suite, ideal for rental income or extended family, or opt to add the suite yourself at a later date. The Metro Shift 18 provides the perfect balance of space, convenience, and adaptability. \*photos are for representation only. Colours and finishing may vary\*

## **Exterior**

Exterior Wood, Vinyl

Exterior Features Park/Reserve, Picnic Area, Race Track, Shopping Nearby

Roof Asphalt Shingles

Construction Wood, Vinyl

Foundation Concrete Perimeter