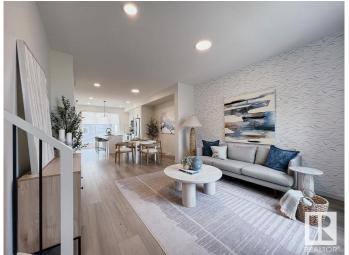

## \$523,516

3 Bedroom, 2.50 Bathroom, 1,353 sqft Single Family on 0.00 Acres

Alces, Edmonton, AB

Introducing the Metro Shift 18 by award winning Cantiro Homes, a rear laned single family home offering even more space and versatility. It is designed to fit on a wide range of lots and easily incorporate a side entrance for future basement income suite. The expansive open-concept main floor includes a spacious kitchen, dining, and living area â€" perfect for family living and entertaining. With the Equity Personalization Package, you can add a 2 beds basement suite, ideal for rental income or extended family, or opt to add the suite yourself at a later date. The Metro Shift 18 provides the perfect balance of space, convenience, and adaptability. \*photos are for representation only. Colours and finishing may vary\*

## Interior

Interior Features ensuite bathroom

Appliances Dishwasher-Built-In, Oven-Microwave, Refrigerator, Stove-Electric

Heating Forced Air-1, Natural Gas

Stories 2

Has Basement Yes

Basement Full, Unfinished