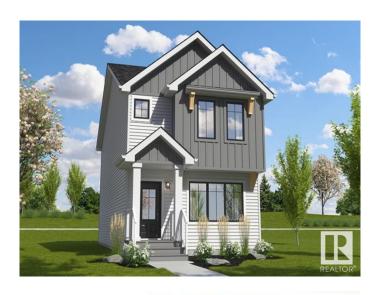

# \$479,900 - 2265 Alces Drive, Edmonton

MLS® #E4438200

### \$479,900

3 Bedroom, 2.50 Bathroom, 1,537 sqft Single Family on 0.00 Acres

Alces, Edmonton, AB

Welcome to the Daytona Homes Flex-z Model. It is a 1,537 square foot single family home featuring 3 bedrooms, a bonus room, 2.5 bathrooms and 9' main floor ceilings. Enter the foyer with closet that leads into the great room through to the kitchen with an island and a walk-in pantry. The rear of the home includes a storage closet and a private half bath. Upstairs hosts a laundry closet, two bedrooms and a main bathroom at the rear of the home with a central bonus room. The Primary bedroom includes a walk-in closet and ensuite with window for additional lighting. This is a must see home offering you everything you could want in a single family home.