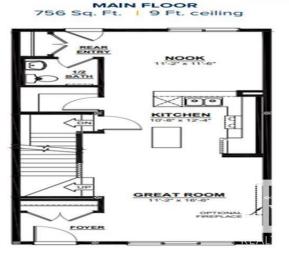

### \$479,900

3 Bedroom, 2.50 Bathroom, 1,537 sqft Single Family on 0.00 Acres

Alces, Edmonton, AB

Welcome to the Daytona Homes Flex-z Model. It is a 1,537 square foot single family home featuring 3 bedrooms, a bonus room, 2.5 bathrooms and 9' main floor ceilings. Enter the foyer with closet that leads into the great room through to the kitchen with an island and a walk-in pantry. The rear of the home includes a storage closet and a private half bath. Upstairs hosts a laundry closet, two bedrooms and a main bathroom at the rear of the home with a central bonus room. The Primary bedroom includes a walk-in closet and ensuite with window for additional lighting. This is a must see home offering you everything you could want in a single family home.