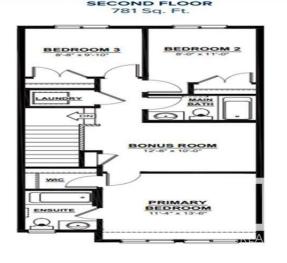

### \$479,900

3 Bedroom, 2.50 Bathroom, 1,537 sqft Single Family on 0.00 Acres

Alces, Edmonton, AB

Welcome to the Daytona Homes Flex-z Model. It is a 1,537 square foot single family home featuring 3 bedrooms, a bonus room, 2.5 bathrooms and 9' main floor ceilings. Enter the foyer with closet that leads into the great room through to the kitchen with an island and a walk-in pantry. The rear of the home includes a storage closet and a private half bath. Upstairs hosts a laundry closet, two bedrooms and a main bathroom at the rear of the home with a central bonus room. The Primary bedroom includes a walk-in closet and ensuite with window for additional lighting. This is a must see home offering you everything you could want in a single family home.