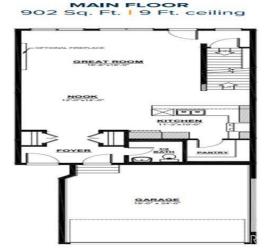

#### \$599,900

3 Bedroom, 2.50 Bathroom, 2,121 sqft Single Family on 0.00 Acres

Alces, Edmonton, AB

Daytona offers the Aviator at it best. Offering 2,108 sq. ft. with front attached garage this home featuring 3 bedrooms, 2.5 baths and a bonus room. The main floor has a 9 ft. ceiling and dropped great room. The foyer, with a privately located Half Bathroom, leads into a combined, open-concept great room and nook area for dining and entertaining purposes. The modern kitchen has a built-in microwave and a large walk-in pantry for extra space. The Upper floor includes 2 bedrooms, each with walk-in closets, a spacious bonus room, a full laundry room, the Master Bedroom, and a main bathroom with double sinks and a linen closet. For added convenience, the laundry room includes a hanging rail and an extra linen closet. The Primary bedroom has a sizable walk-in closet and an accompanying ensuite featuring double sinks, and a soaker tub. A must see home.