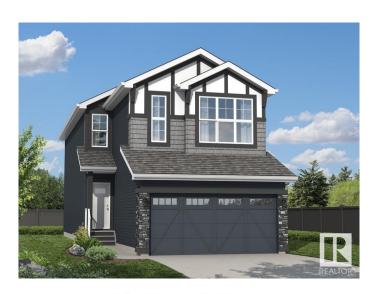

# \$599,900 - 2248 4th Avenue, Edmonton

MLS® #E4438201

#### \$599,900

3 Bedroom, 2.50 Bathroom, 2,121 sqft Single Family on 0.00 Acres

Alces, Edmonton, AB

Daytona offers the Aviator at it best. Offering 2,108 sq. ft. with front attached garage this home featuring 3 bedrooms, 2.5 baths and a bonus room. The main floor has a 9 ft. ceiling and dropped great room. The foyer, with a privately located Half Bathroom, leads into a combined, open-concept great room and nook area for dining and entertaining purposes. The modern kitchen has a built-in microwave and a large walk-in pantry for extra space. The Upper floor includes 2 bedrooms, each with walk-in closets, a spacious bonus room, a full laundry room, the Master Bedroom, and a main bathroom with double sinks and a linen closet. For added convenience, the laundry room includes a hanging rail and an extra linen closet. The Primary bedroom has a sizable walk-in closet and an accompanying ensuite featuring double sinks, and a soaker tub. A must see home.