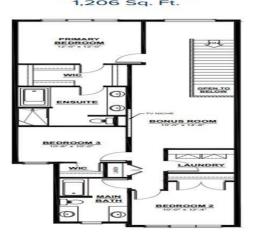

#### \$599,900

3 Bedroom, 2.50 Bathroom, 2,121 sqft Single Family on 0.00 Acres

Alces, Edmonton, AB

Daytona offers the Aviator at it best. Offering 2,108 sq. ft. with front attached garage this home featuring 3 bedrooms, 2.5 baths and a bonus room. The main floor has a 9 ft. ceiling and dropped great room. The foyer, with a privately located Half Bathroom, leads into a combined, open-concept great room and nook area for dining and entertaining purposes. The modern kitchen has a built-in microwave and a large walk-in pantry for extra space. The Upper floor includes 2 bedrooms, each with walk-in closets, a spacious bonus room, a full laundry room, the Master Bedroom, and a main bathroom with double sinks and a linen closet. For added convenience, the laundry room includes a hanging rail and an extra linen closet. The Primary bedroom has a sizable walk-in closet and an accompanying ensuite featuring double sinks, and a soaker tub. A must see home.