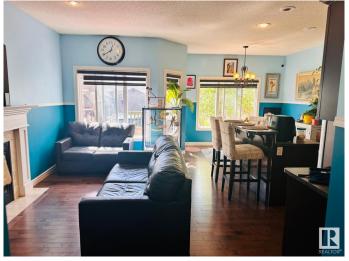

## \$429.000

3 Bedroom, 3.50 Bathroom, 1,431 sqft Single Family on 0.00 Acres

Laurel, Edmonton, AB

Welcome to this Beautiful duplex with finished basement with city permit ,located in the heart of laurel, great deal for first time home buyers or investors, This 1431 sq ft duplex. Main floor has open concept kitchen with access to the large living room and dining room. 2 piece bath completes this level. Upstairs you'll see master bedroom with ensuite and 2 other bedrooms and a full bathroom and Bonus room. The basement consist of large entertainment area with full 4 psc Bath. The property is fully landscaped and fenced with a deck. Close to schools, parks & shopping, Meadows rec center. This property won't be in the market to long.

## Interior

Interior Features ensuite bathroom

Appliances Dishwasher-Built-In, Dryer, Garage Control, Garage Opener, Hood Fan,

Refrigerator, Stove-Electric, Washer

Heating Forced Air-1, Natural Gas

Stories 3