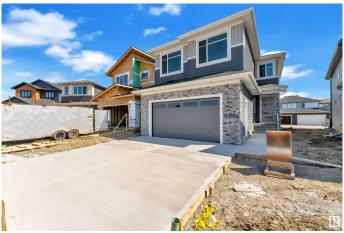

# \$719,000 - 123 Lilac Close, Leduc

MLS® #E4440448

### \$719,000

5 Bedroom, 4.00 Bathroom, 2,480 sqft Single Family on 0.00 Acres

Woodbend, Leduc, AB

5 Br 4 bath || Stunning Double car Garage ||
The main floor welcomes you with an open layout that flows effortlessly .Open to above Living area with feature wall & electric fireplace . Main floor bedroom and full bathroom.
BEAUTIFUL Built In Kitchen truly a masterpiece with Centre island. Spice Kitchen. Dining nook with access to backyard . Mud room with MDF Shelves. Oak staircase leads to bonus room. 4 bedrooms on upper level with 3 bathrooms. Huge Primary br with 5pc fully custom ensuite & W/I closet. Two more br's with jack & jill bathroom. Another bedroom with common bathroom. Laundry on 2nd floor. Side entrance for basement.

#### **Essential Information**

MLS® # E4440448 Price \$719,000

Bedrooms 5
Bathrooms 4.00
Full Baths 4

Square Footage 2,480 Acres 0.00 Year Built 2024

Type Single Family

Sub-Type Detached Single Family

Style 2 Storey
Status Active