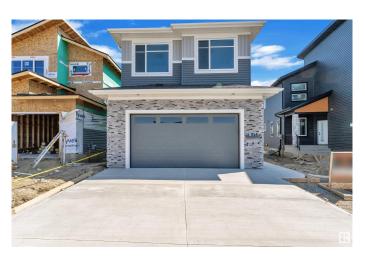

# \$719,000 - 123 Lilac Close, Leduc

MLS® #E4440448

### \$719,000

5 Bedroom, 4.00 Bathroom, 2,480 sqft Single Family on 0.00 Acres

Woodbend, Leduc, AB

5 Br 4 bath || Stunning Double car Garage ||
The main floor welcomes you with an open layout that flows effortlessly .Open to above Living area with feature wall & electric fireplace . Main floor bedroom and full bathroom.
BEAUTIFUL Built In Kitchen truly a masterpiece with Centre island. Spice Kitchen. Dining nook with access to backyard . Mud room with MDF Shelves. Oak staircase leads to bonus room. 4 bedrooms on upper level with 3 bathrooms. Huge Primary br with 5pc fully custom ensuite & W/I closet. Two more br's with jack & jill bathroom. Another bedroom with common bathroom. Laundry on 2nd floor. Side entrance for basement.

#### **Essential Information**

MLS® # E4440448 Price \$719,000

Bedrooms 5
Bathrooms 4.00
Full Baths 4

Square Footage 2,480 Acres 0.00 Year Built 2024

Type Single Family

Sub-Type Detached Single Family

Style 2 Storey
Status Active