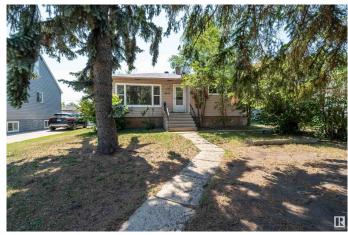

## \$389,000

4 Bedroom, 2.00 Bathroom, 860 sqft Single Family on 0.00 Acres

Prince Rupert, Edmonton, AB

Welcome to this CHARMING 4-BEDROOM BUNGALOW located in the community of PRINCE RUPERT. Sitting on a 58' x 120' LOT, this home features 2 BEDROOMS UP and 2 DOWN, with a FINISHED BASEMENT and RECENT UPDATES including a NEWER ROOF and NEWER BASEMENT FLOORING. The spacious backyard offers GARDEN BEDS and a FIRE PIT, perfect for outdoor enjoyment. Located just minutes from KINGSWAY MALL, NAIT, DOWNTOWN and major transit routes, this centrally located property is perfect for HOMEOWNERS or INVESTORS looking for flexibility, space and opportunity in a prime location.