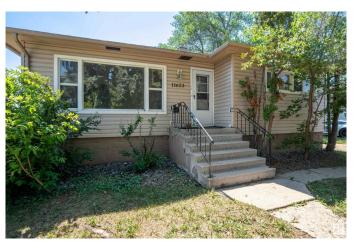

## \$389,000

4 Bedroom, 2.00 Bathroom, 860 sqft Single Family on 0.00 Acres

Prince Rupert, Edmonton, AB

Welcome to this CHARMING 4-BEDROOM BUNGALOW located in the community of PRINCE RUPERT. Sitting on a 58' x 120' LOT, this home features 2 BEDROOMS UP and 2 DOWN, with a FINISHED BASEMENT and RECENT UPDATES including a NEWER ROOF and NEWER BASEMENT FLOORING. The spacious backyard offers GARDEN BEDS and a FIRE PIT, perfect for outdoor enjoyment. Located just minutes from KINGSWAY MALL, NAIT, DOWNTOWN and major transit routes, this centrally located property is perfect for HOMEOWNERS or INVESTORS looking for flexibility, space and opportunity in a prime location.

#### **Exterior**

Exterior Wood, Vinyl

Exterior Features Shopping Nearby, Vegetable Garden, Partially Fenced

Roof Asphalt Shingles

Construction Wood, Vinyl

Foundation Concrete Perimeter