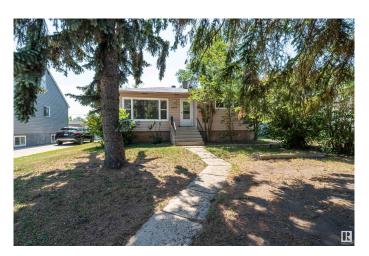

## \$389,000

4 Bedroom, 2.00 Bathroom, 860 sqft Single Family on 0.00 Acres

Prince Rupert, Edmonton, AB

Welcome to this CHARMING 4-BEDROOM BUNGALOW located in the community of PRINCE RUPERT. Sitting on a 58' x 120' LOT, this home features 2 BEDROOMS UP and 2 DOWN, with a FINISHED BASEMENT and RECENT UPDATES including a NEWER ROOF and NEWER BASEMENT FLOORING. The spacious backyard offers GARDEN BEDS and a FIRE PIT, perfect for outdoor enjoyment. Located just minutes from KINGSWAY MALL, NAIT, DOWNTOWN and major transit routes, this centrally located property is perfect for HOMEOWNERS or INVESTORS looking for flexibility, space and opportunity in a prime location.