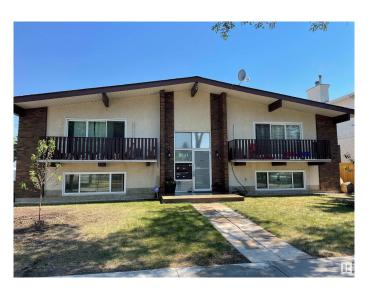

# \$1,095,000 - 9341 95 Street, Edmonton

MLS® #E4446926

### \$1,095,000

2 Bedroom, 4.00 Bathroom, 2,553 sqft Single Family on 0.00 Acres

Bonnie Doon, Edmonton, AB

A very well kept investment property on a very desirable street in Bonnie Donnie. Two suites completely renovated in the past 3 years. Solid and clean with low maintenance requirements and low operating costs.. Extremely low vacancy. 4-Plex offers 3; 3 bedroom and 1; 2 bedroom. Recently replaced roof/eavestroughs/windows on 4-Plex and garage. Common area redone. Most appliances new.

#### **Exterior**

Exterior Wood, Brick, Stucco

Exterior Features Back Lane, Flat Site, Fruit Trees/Shrubs, Landscaped, Low Maintenance

Landscape, Paved Lane, Playground Nearby, Public Transportation,

Schools, Shopping Nearby, Ski Hill Nearby, Subdividable Lot