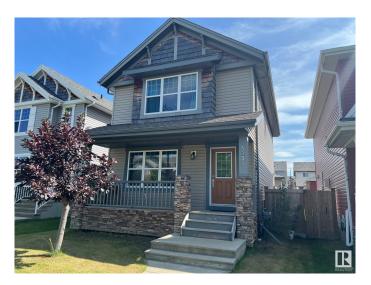

#### \$499.900

4 Bedroom, 3.50 Bathroom, 1,449 sqft Single Family on 0.00 Acres

Charlesworth, Edmonton, AB

Welcome to this wonderful well maintained 4-bedrooms, 4 bathrooms, detached home in very nice neighborhood with lots of extras, featuring a professionally finished basement with family room, extra bedroom, and a 4 piece bathroom, the main floor has a large family room, a cozy fireplace, an open concept large kitchen with stainless steel appliances, and a 2 piece bathroom. add to that a double garage. Perfect for modern day living, laundry on upper floor near bedrooms, Master bedroom with ensuite 4 piece bathroom, walk-in closet. This house is perfect for a large family and it shows great!

#### Interior

Interior Features ensuite bathroom

Appliances Dishwasher-Built-In, Dryer, Garage Control, Garage Opener, Microwave

Hood Fan, Refrigerator, Stove-Electric, Washer

Heating Forced Air-1, Natural Gas