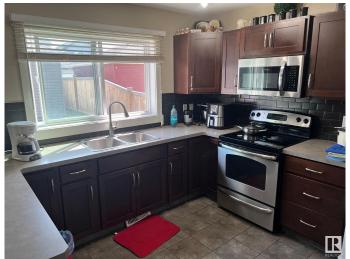

#### \$499.900

4 Bedroom, 3.50 Bathroom, 1,449 sqft Single Family on 0.00 Acres

Charlesworth, Edmonton, AB

Welcome to this wonderful well maintained 4-bedrooms, 4 bathrooms, detached home in very nice neighborhood with lots of extras, featuring a professionally finished basement with family room, extra bedroom, and a 4 piece bathroom, the main floor has a large family room, a cozy fireplace, an open concept large kitchen with stainless steel appliances, and a 2 piece bathroom. add to that a double garage. Perfect for modern day living, laundry on upper floor near bedrooms, Master bedroom with ensuite 4 piece bathroom, walk-in closet. This house is perfect for a large family and it shows great!

#### Interior

Interior Features ensuite bathroom

Appliances Dishwasher-Built-In, Dryer, Garage Control, Garage Opener, Microwave

Hood Fan, Refrigerator, Stove-Electric, Washer

Heating Forced Air-1, Natural Gas